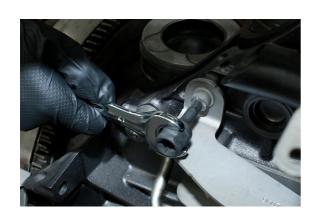

## **Dual Drive Hex Impact Bit Socket Set 9pc**

A 9 piece dual drive Hex impact bit set that allows the bit to be driven either via 1/2"D or 3/8"D power tools or wrenches. The 17mm Hex on the end of the bit also means that where space is tight the bits can also be used in a 17mm spanner or ratchet wrench.

## **Additional Information**

- 7 x 3/8"D / 17mm Hex bit sockets: 5, 6, 8, 10, 12, 14 and 17mm.
- 3/8"D / 17mm to 3/8"D impact adaptor.
- 1/2"D locking coupler.
- Star\* and Spline profile sets also available please see Laser Part Nos. 7978 and 7979.
- · Manufactured from Chrome Molybdenum. Presented in an EVA foam tray convenient for user storage and limiting packaging waste.