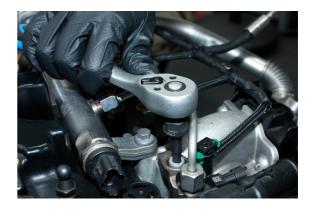

## **Dual Drive Hex Impact Bit Socket Set 9pc**

A 9 piece dual drive Hex impact bit set that allows the bit to be driven either via 1/2"D or 3/8"D power tools or wrenches. The 17mm Hex on the end of the bit also means that where space is tight the bits can also be used in a 17mm spanner or ratchet wrench.

## **Additional Information**

- 7 x 3/8"D / 17mm Hex bit sockets: 5, 6, 8, 10, 12, 14 and 17mm.
- 3/8"D / 17mm to 3/8"D impact adaptor.
- 1/2"D locking coupler.
- Star\* and Spline profile sets also available please see Laser Part Nos. 7978 and 7979.
- · Manufactured from Chrome Molybdenum. Presented in an EVA foam tray convenient for user storage and limiting packaging waste.