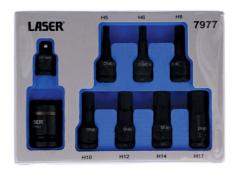

## **Dual Drive Hex Impact Bit Socket Set 9pc**

A 9 piece dual drive Hex impact bit set that allows the bit to be driven either via 1/2"D or 3/8"D power tools or wrenches. The 17mm Hex on the end of the bit also means that where space is tight the bits can also be used in a 17mm spanner or ratchet wrench.

## **Additional Information**

- 7 x 3/8"D / 17mm Hex bit sockets: 5, 6, 8, 10, 12, 14 and 17mm.
- 3/8"D / 17mm to 3/8"D impact adaptor.
- 1/2"D locking coupler.
- Star\* and Spline profile sets also available please see Laser Part Nos. 7978 and 7979.
- · Manufactured from Chrome Molybdenum. Presented in an EVA foam tray convenient for user storage and limiting packaging waste.