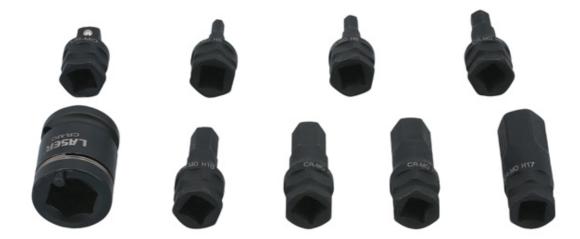

## **Dual Drive Hex Impact Bit Socket Set 9pc**

A 9 piece dual drive Hex impact bit set that allows the bit to be driven either via 1/2"D or 3/8"D power tools or wrenches. The 17mm Hex on the end of the bit also means that where space is tight the bits can also be used in a 17mm spanner or ratchet wrench.

## **Additional Information**

- 7 x 3/8"D / 17mm Hex bit sockets: 5, 6, 8, 10, 12, 14 and 17mm.
- 3/8"D / 17mm to 3/8"D impact adaptor.
- 1/2"D locking coupler.
- Star\* and Spline profile sets also available please see Laser Part Nos. 7978 and 7979.
- · Manufactured from Chrome Molybdenum. Presented in an EVA foam tray convenient for user storage and limiting packaging waste.