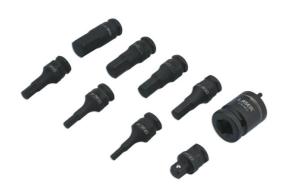

## **Dual Drive Hex Impact Bit Socket Set 9pc**

A 9 piece dual drive Hex impact bit set that allows the bit to be driven either via 1/2"D or 3/8"D power tools or wrenches. The 17mm Hex on the end of the bit also means that where space is tight the bits can also be used in a 17mm spanner or ratchet wrench.

## **Additional Information**

- 7 x 3/8"D / 17mm Hex bit sockets: 5, 6, 8, 10, 12, 14 and 17mm.
- 3/8"D / 17mm to 3/8"D impact adaptor.
- 1/2"D locking coupler.
- Star\* and Spline profile sets also available please see Laser Part Nos. 7978 and 7979.
- · Manufactured from Chrome Molybdenum. Presented in an EVA foam tray convenient for user storage and limiting packaging waste.