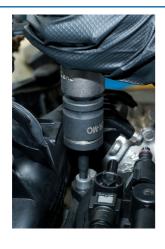

## **Dual Drive Hex Impact Bit Socket Set 9pc**

A 9 piece dual drive Hex impact bit set that allows the bit to be driven either via 1/2"D or 3/8"D power tools or wrenches. The 17mm Hex on the end of the bit also means that where space is tight the bits can also be used in a 17mm spanner or ratchet wrench.

## **Additional Information**

- 7 x 3/8"D / 17mm Hex bit sockets: 5, 6, 8, 10, 12, 14 and 17mm.
- 3/8"D / 17mm to 3/8"D impact adaptor.
- 1/2"D locking coupler.
- Star\* and Spline profile sets also available please see Laser Part Nos. 7978 and 7979.
- · Manufactured from Chrome Molybdenum. Presented in an EVA foam tray convenient for user storage and limiting packaging waste.