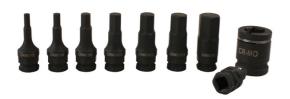

## **Dual Drive Hex Impact Bit Socket Set 9pc**

A 9 piece dual drive Hex impact bit set that allows the bit to be driven either via 1/2"D or 3/8"D power tools or wrenches. The 17mm Hex on the end of the bit also means that where space is tight the bits can also be used in a 17mm spanner or ratchet wrench.

## **Additional Information**

- 7 x 3/8"D / 17mm Hex bit sockets: 5, 6, 8, 10, 12, 14 and 17mm.
- 3/8"D / 17mm to 3/8"D impact adaptor.
- 1/2"D locking coupler.
- Star\* and Spline profile sets also available please see Laser Part Nos. 7978 and 7979.
- · Manufactured from Chrome Molybdenum. Presented in an EVA foam tray convenient for user storage and limiting packaging waste.